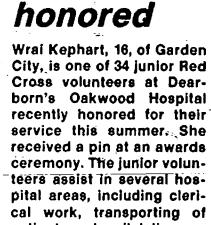

- FASTLAND-WESTLAND-ARTARWOOD-LABESIDE FAIRLANE-TWELVE OAKS-OAKLAND









# campus

### WESTERN MICHIGAN UNIVERSITY

Thirteen students from Westland were among the 2,150 freshmen this fall who have completed an orientation program at Western Michigan University. The students are Tina Agnello, Steve Bizoe, Brian Burke, Sandra Burns, Deanna and Ron Discher, John Eby, Stacy Handley, Jerry Herships, Amy Montgomery, Craig Roe, Jeff Saucedo and Jill White.

The orientation included three days on campus during the summer, living in residence halls, meeting with academic advisors, taking placement tests and registering for classes.

## FERRIS STATE COLLEGE

Richard Cockrum, 36063 Florane, graduated this summer from Ferris State College with an associate in applied science degree in printing.



Volunteer



**Loss for Reagan** 

# Party-line vote on balanced budget

### By Suzia Rollins Singer staff writer

On a party-line vote, area congressmen supported a proposed constitutional amendment to require a balanced federal budget each year.

"But the House last week soundly defeated the amendment, 236 to 187. The amendment had passed the Senate and was strongly supported by President

Reagan. Reagan warned voters not to elect. representatives who wouldn't support the amendment when it is reintroduced in the spring.

REPUBLICANS Carl Pursell of Plymouth and William Broomfield of Birmingham voted in favor of the amendment.

"I was not thrilled about a constitu-

# SC offers 4 business talks

management will be offered during October at Schoolcraft College.

Designed for those operat