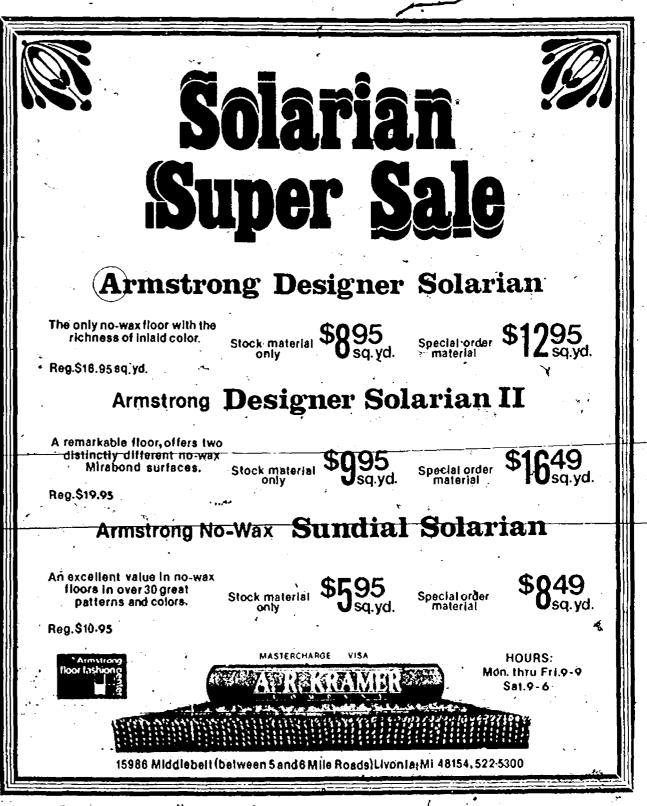

Phillip Sousa and others who may take offense, I salute the tandem of sports and song with some possible themes:

The Brother Rice football team, a powerful force for many years, is off to a 2-2 start this season. The Warrlors can use Stevie Woods' recent hit, "You Just Can't Win 'em All," as their fight song.

How about Birmingham Groves and Avondale, two grind 'em out football teams who would rather rush than pass. They could shake the light poles as, the bands blast out "Born to Run" by Bruce Springsteen.

My next suggestion is a natural, and probably not an original idea. For the Plymouth Salem marching band, play Milwaukee Brewers baseball series in Balti- Simon and Garfunkle's popular tune, "I Am more, the Orioles were fighting for the a Rock," as a salute to the school's moniker.





Please turn to Page 3

2C(L,R,W,G)

O&E Thursday, October 7, 1982

# In CC-Rice football clash Boys Bowl, league title at stake

League's Central Division.

Perennial powers Detroit Catholic Contral and Birmingham Brother Rice will tangle Saturday at Rynearson Stadium in Ypsilanti. The winner should go on and capture the division and a Catholic League playoff berth.

CC, now 3-1 overall and 2-0 in league play, set up the showdown with a convincing 31-7 victory over previously unbeaten Harper Woods Bishop Gallagher Saturday at Livonia Clarenceville High School.

The Shamrocks jumped out to a 24-7 halftime lead and never looked back. Jeff Gatt scored CC's first TD on a

four-yard run in the first quarter. In the second quarter, Shaun Riney's interception set up a 29-yard Tom Malone field