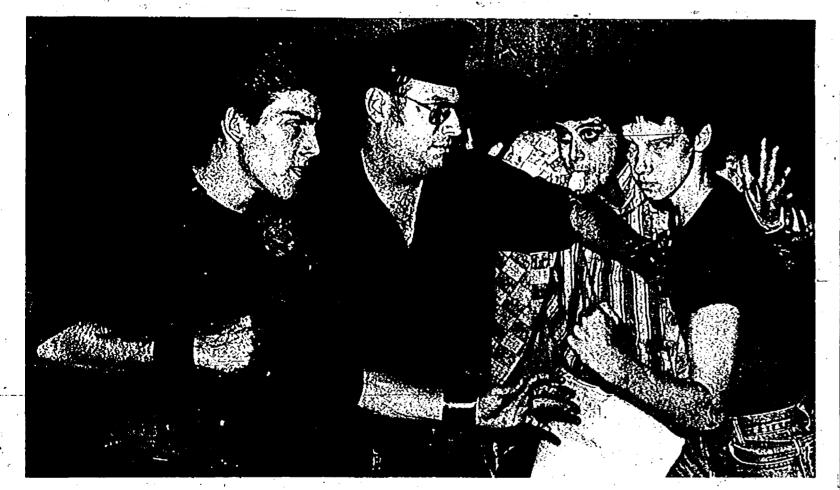

**Ready for action** 

Members of the Jets, one of the street gangs in the musical "West Side Story." warm up for a possible rumble with their rivals, the Sharks. The popular musical will be presented by the WayneART EMANUELE/staff\_photographer

Westland Civic Theatre Spotlight Players Friday and Saturday of this week and next at 8 p.m. in Wayne Memorial Auditorium. For more photos and story, turn to Page 3A.

dicts that enrollment this year will total about 3,800 students, down from last year's total of 4,345.