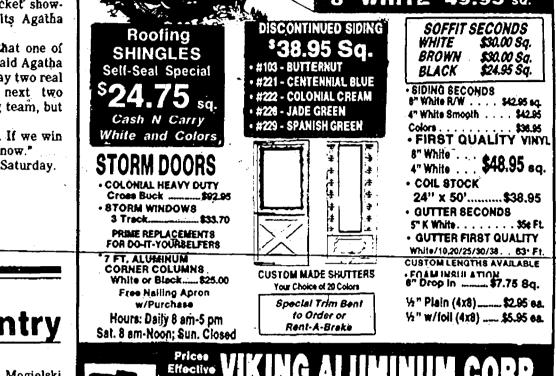

| ∰ 👙 24" x 50'\$38.95                                              |

Come See Our... SPECIALS



(Between Middlebelt and Merriman) CASH & CARRY

# Shamrocks, RU, Blazers stretch out

Depth continues to be the key as Detroit Catholic Central, the state's No. 1 ranked Class A cross country team, won the 17-team Haslett Invitational last weékend

For the Shamrocks, who scored 38 points, it was their third invitational crown. Okemos was second with 96 points and Brighton was third with 112.

CC's top finishers were Steve Shaver, second place, 16:33; Paul Buchanan, third, 16:36; Tom Zakrzewski, fourth, 16:44; Marty Hegarty, 11th, 16:50, and Phil Schmitt, 18th, 17:03.

Lansing Eastern's Dennis Dobbs was first overall in 16:29.

On Monday at Cass Benton Park, CC ran its dual record to 4-0 with a 15-50

win over Redford Bishop Borgess. CC won the its fourth straight dual meet Monday with a