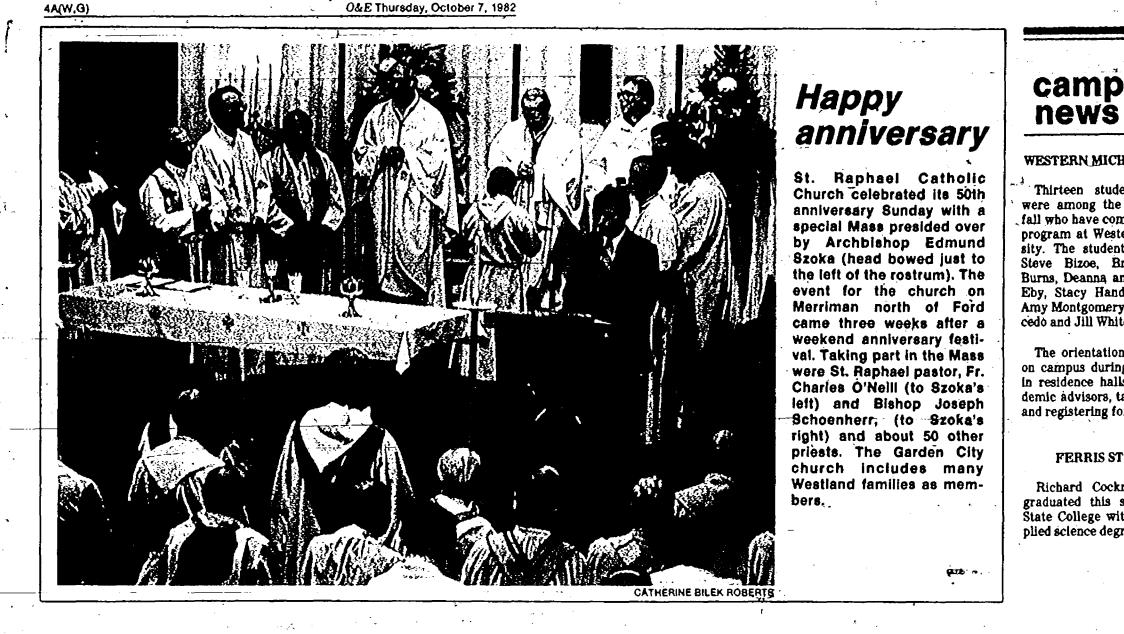

# <u>Governor pongers ooara appoinimeni</u>

Deadline for filing as a candidate in the Dec. 7 special school board election in the Wayne-Westland district is 4 p.m. Thursday.

Electors will fill four vacancies created by the recall of four school trustees

An election official said that petitions submitted by Runyan and Stockwell must be examined to determine that they contain enough valid signatures.

'IT IS STILL unknown whether Gov. William Milliken will make an interim appointment to the board.

The recall election Sept. 14 left the board with only three members, one short of the number needed to form a quorum to conduct regular district business. The trustees are Fred Warmbier, who has been appointed as "presiding officer," board treasurer David Moranty and Dewey Combs, who was elected to the board in June.

The three remaining board members have recommended to Milliken that he appoint Harry L. Smith, 46, a General Motors Corporation public relations employee. Active in PTA in the district, Smith has also been a member of several board-appointed citizens committees.