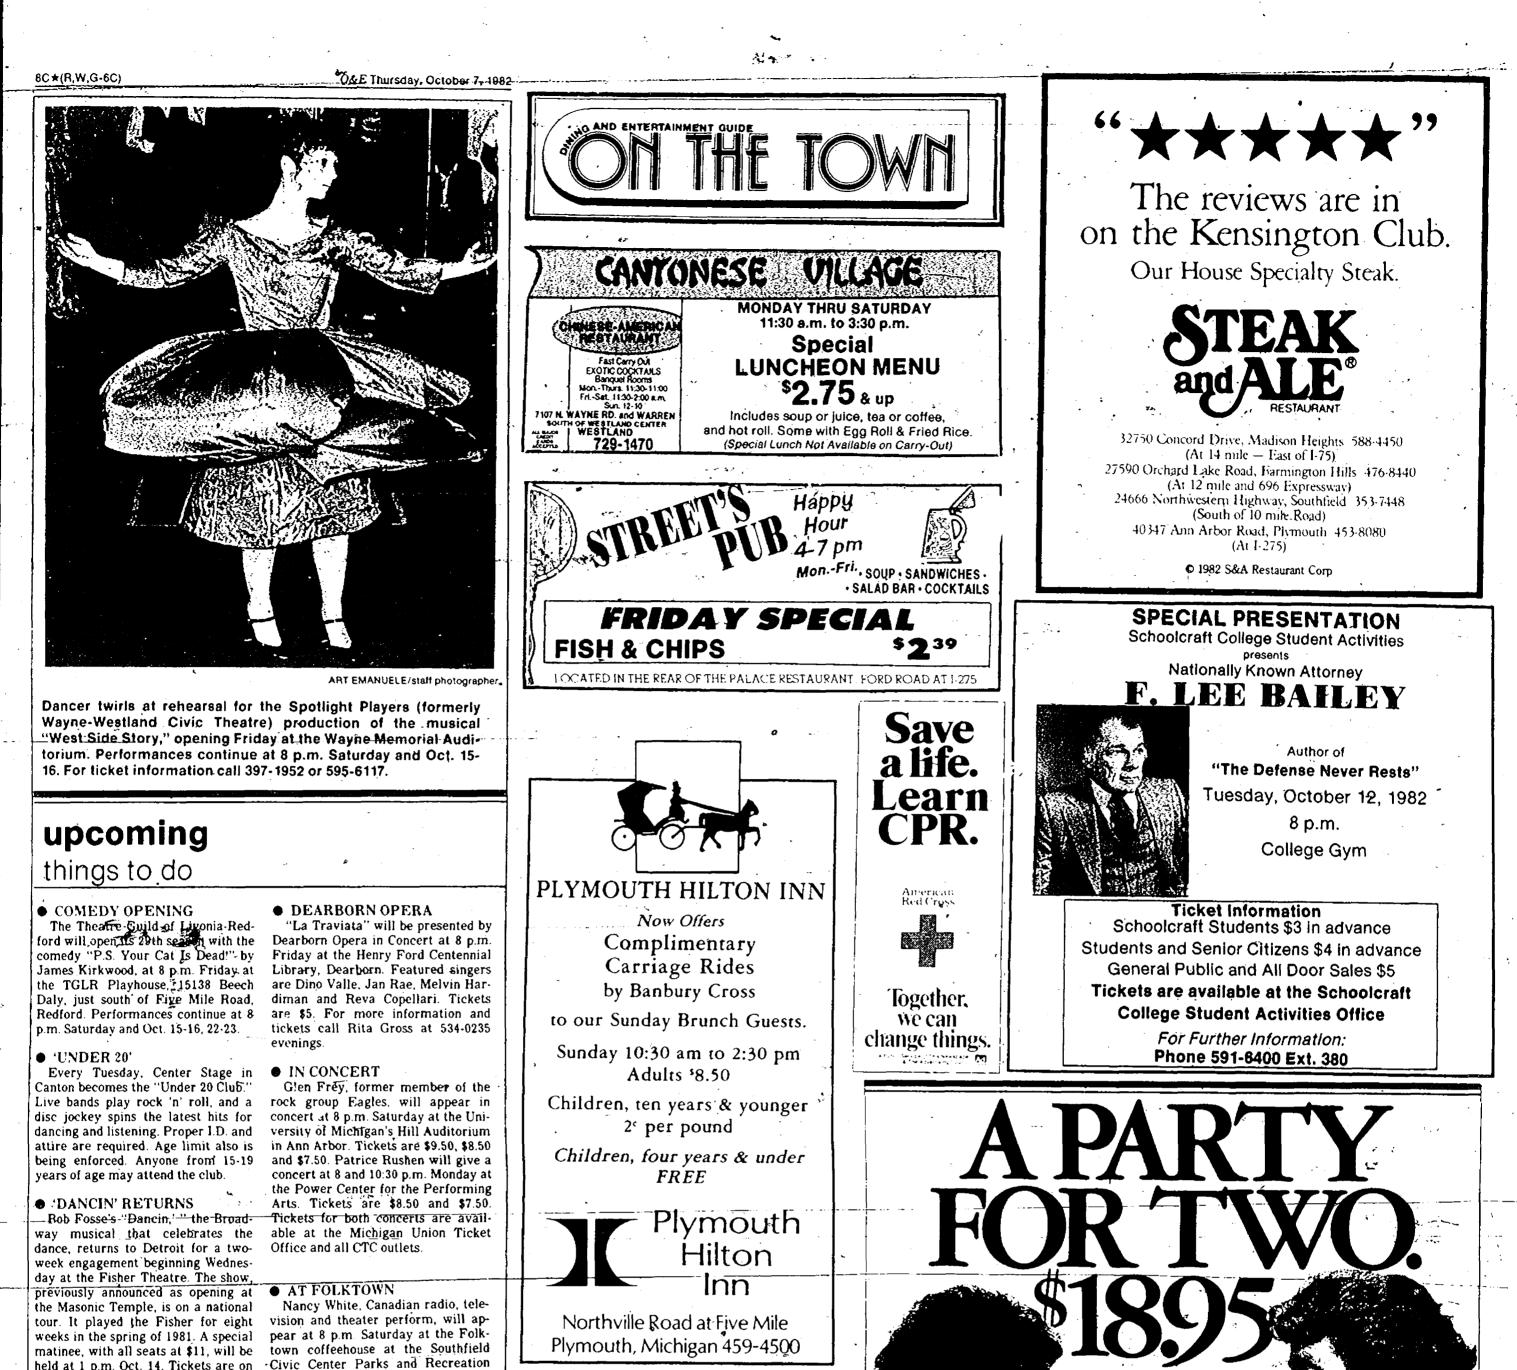

**Ready for action** 

Members of the Jets, one of the street gangs in the musical "West Side Story." warm up for a possible rumble with their rivals, the Sharks. The popular musical will be presented by the WayneART EMANUELE/staff\_photographer

Westland Civic Theatre Spotlight Players Friday and Saturday of this week and next at 8 p.m. in Wayne Memorial Auditorium. For more photos and story, turn to Page 3A.

dicts that enrollment this year will total about 3,800 students, down from last year's total of 4,345.