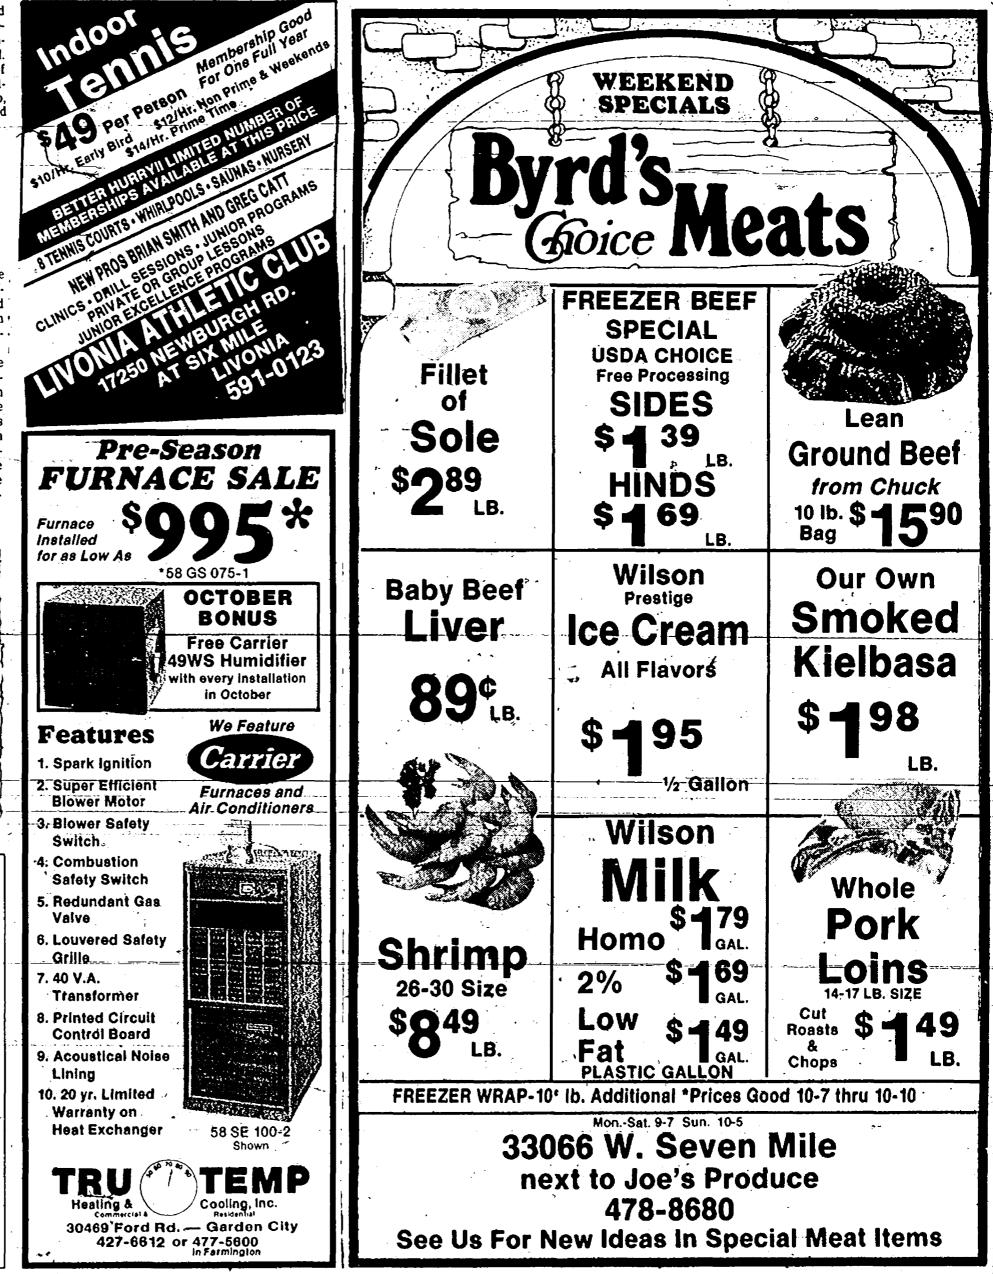

17. Shooting sessions conducted by columnist Monte Nagler will be held Oct. 19 and 21 from 7 to 9 p.m. and Oct. 23 from 9 to 11 a.m. Prizes will be awarded.

• The Greater West Bloomfield Photo Club will meet at 7:30 this evening in West Bloomfield United Methodist Church, 4100 Walnut Lake Road. A slide presentation on the topic of "People" is free and visitors are wel-



Thursday,October 7, 1982 O&E

An exposure combination favoring a very long shutter speed was used by Monte Nagler in this photo of the Duns River Falls In Jamaica. The 30-second exposure enabled him to portray a misty, dreamlike quality to the terraced falls.

(P,C-17A,R,W,G-15A) + 19A



Each combination of aperture and lens opening will give you film an identical "suntan." Which combination you use will determine the



artistic outcome of your photo.



• Small apertures will increase depth-of-field sometimes making your picture sharp from front to back .----- Tony Merlo at 363-1407 after-7-p.m.-

come. For information about the club, call Alvin Shapiro at 851-5877 and

# Lawyer F. Lee Bailey to speak at Schoolcraft

Criminal lawyer and author F. Lee Bailey will speak at Schoolcraft College this month as part of the school's series of speakers on legal issues.

Bailey's lecture, "The Defense Never Rests," begins at 8 p.m. Oct. 12 in the college gymnasium.

Advance tickets for senior citizens and students are \$4. All tickets sold at the door are \$5. Tickets are on sale at the college's student activities office. For further information call 591-6400 ext. 380.

Bailey's career began in 1960, shortly af